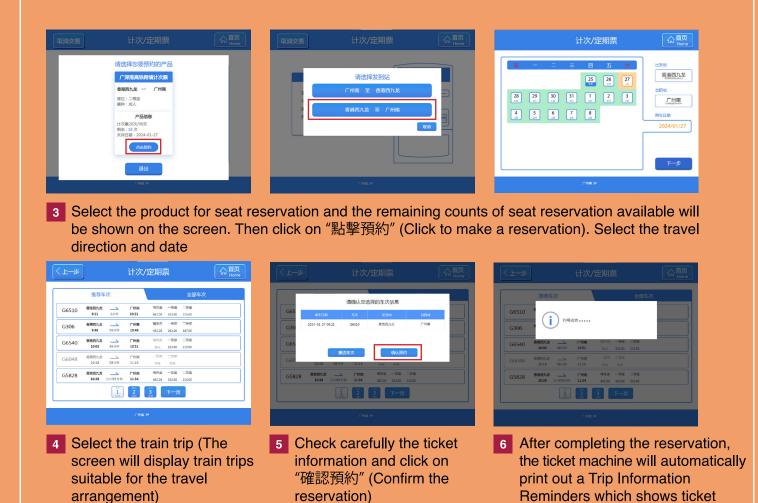

# **5 Advantages that Meet Your Needs**

Time-efficient experience

A single purchase for multiple rides saves you time and hassle

### Station combination as desired

Buy short-haul rides to/from a fixed Mainland station via West Kowloon Station based on your travel needs

#### Flexible trip planning

Reservation for multiple train trips can be made concurrently within the validity period and cancelled for free as needed

#### Ticketing on-the-go

The ticket purchase and reservation can be completed online in one go through the China Railway 12306 online ticketing platform

#### **Cost savings**

Produce prices can be checked on 12306. The price and fare discount are determined according to ticket product types, station combinations and Classes of Travel

| Step 1: Ticket purchase |                                                                                                                                                                                                                                                                                                                   |  |  |  |  |  |
|-------------------------|-------------------------------------------------------------------------------------------------------------------------------------------------------------------------------------------------------------------------------------------------------------------------------------------------------------------|--|--|--|--|--|
| Ticketing channels      | Registered users of the China Railway 12306 online ticketing platform can buy tickets on its website and mobile app. Tickets are sold in renminbi                                                                                                                                                                 |  |  |  |  |  |
| Station combination     | Upon ticket purchase, a fixed station combination involving a journey via West Kowloon Station to/from a designated Mainland station must be chosen                                                                                                                                                               |  |  |  |  |  |
| Ticket type             | Subject to the types or classes available at the time of purchase                                                                                                                                                                                                                                                 |  |  |  |  |  |
| Refund                  | Refund for unused tickets can be processed on the 12306 official website or<br>mobile app within 30 days from the date of purchase (the activation period).<br>Product that is not used within the activation period will be invalidated<br>automatically with full refund credited to the original payment means |  |  |  |  |  |
| Reminder                |                                                                                                                                                                                                                                                                                                                   |  |  |  |  |  |
|                         | can buy multiple products with different departure/arrival stations, and up to two products with the<br>rture/arrival stations; passengers should confirm that the first product they hold has already been<br>activated before buying the same product again                                                     |  |  |  |  |  |