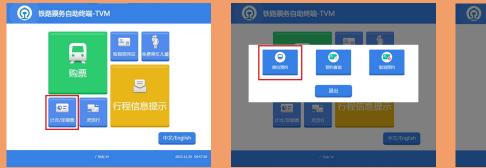

## 1. Seat Reservation

1 Click on "計次•定期票"(Multi-ride tickets) on the homepage and click on "席位預約"(Seat reservation)

| 漂务自助终端·               | -TVM                    |                      | _     |
|-----------------------|-------------------------|----------------------|-------|
|                       | 请选择证件                   |                      | _     |
| <b>全王</b><br>中国居民身份证  | ▲王<br>港演台居民居住证          | ▲王<br>外国人永久居留<br>身份证 |       |
| 全日<br>港澳居民来往内地<br>通行证 | 2000<br>台湾居民来往大陆<br>通行证 | 按规定可使用的     有效护照     |       |
|                       |                         | 取消                   |       |
|                       |                         | 中文/En                | glish |
|                       |                         |                      |       |

2 Select the travel document type and scan the identification document

Note

Reservation information can be viewed at Ticket Machines. Click on "計次•定期票" (Multi-ride tickets) on the homepage and then "預約查詢" (Query for reservation). Follow the instructions to view relevant details