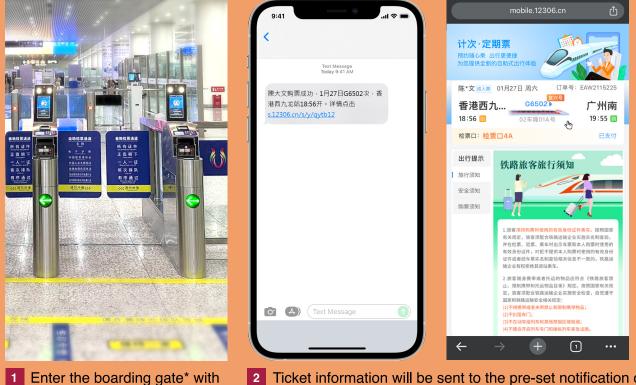

# **Boarding Gates at Mainland Stations**

When travelling from the Mainland to Hong Kong West Kowloon Station, passengers who have completed the real-name check and ticket inspection before the inspection closing time at the boarding gate can obtain their seats simply by entering the boarding gate with the identification document they have used for ticket purchase. No reservation is required.

2 Ticket information will be sent to the pre-set notification channel in passenger's 12306 account or registered mobile phone number via SMS. It is also displayed in the 12306 account

the identification document

used for ticket purchase

High Speed Rail Mobile App