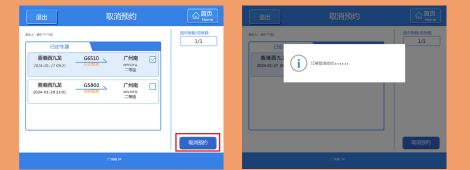

## 2. Reservation Cancellation

1 Click on "計次/定期票" (Multi-ride tickets) on the homepage and click on "取消預約" (Cancel reservation)

2 Select the travel document type and scan the identification document

information for boarding

3 Select the train trip to be cancelled and click on "取消預約" (Cancel reservation)