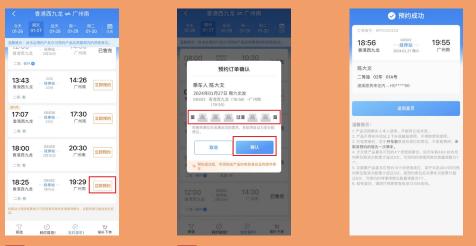

## **1. Seat Reservation**

| #<br>12306<br>网络订覧<br>                                                                                                                                                                                                                                                                                                                                                                                                                                                                                                                                                                                                                                                                                                                                                                                                                                                                                                                                                                                                                                                                                                                                                                                                                                                                                                                                                                                                                                                                                                                                                                                                                                                                                                                                                                                                                                                                                                                                                                                                                                                                                              | く 计次·定期票 预约随心乘出行星                                                  | 便捷             |
|---------------------------------------------------------------------------------------------------------------------------------------------------------------------------------------------------------------------------------------------------------------------------------------------------------------------------------------------------------------------------------------------------------------------------------------------------------------------------------------------------------------------------------------------------------------------------------------------------------------------------------------------------------------------------------------------------------------------------------------------------------------------------------------------------------------------------------------------------------------------------------------------------------------------------------------------------------------------------------------------------------------------------------------------------------------------------------------------------------------------------------------------------------------------------------------------------------------------------------------------------------------------------------------------------------------------------------------------------------------------------------------------------------------------------------------------------------------------------------------------------------------------------------------------------------------------------------------------------------------------------------------------------------------------------------------------------------------------------------------------------------------------------------------------------------------------------------------------------------------------------------------------------------------------------------------------------------------------------------------------------------------------------------------------------------------------------------------------------------------------|--------------------------------------------------------------------|----------------|
| 火车票 シー 日日 二月二十二十二十二十二十二十二十二十二十二十二十二十二十二十二十二十二十二十二                                                                                                                                                                                                                                                                                                                                                                                                                                                                                                                                                                                                                                                                                                                                                                                                                                                                                                                                                                                                                                                                                                                                                                                                                                                                                                                                                                                                                                                                                                                                                                                                                                                                                                                                                                                                                                                                                                                                                                                                                                                                   | ■ 通勤差旅<br>──                                                       | 游              |
| 香港西九龙 💿 广州南                                                                                                                                                                                                                                                                                                                                                                                                                                                                                                                                                                                                                                                                                                                                                                                                                                                                                                                                                                                                                                                                                                                                                                                                                                                                                                                                                                                                                                                                                                                                                                                                                                                                                                                                                                                                                                                                                                                                                                                                                                                                                                         | 香港西九龙 💿                                                            | 广州南            |
| 1月25日 周四                                                                                                                                                                                                                                                                                                                                                                                                                                                                                                                                                                                                                                                                                                                                                                                                                                                                                                                                                                                                                                                                                                                                                                                                                                                                                                                                                                                                                                                                                                                                                                                                                                                                                                                                                                                                                                                                                                                                                                                                                                                                                                            | □ 计次票 □ 定期票                                                        | ③葉种说明          |
| 查询车票                                                                                                                                                                                                                                                                                                                                                                                                                                                                                                                                                                                                                                                                                                                                                                                                                                                                                                                                                                                                                                                                                                                                                                                                                                                                                                                                                                                                                                                                                                                                                                                                                                                                                                                                                                                                                                                                                                                                                                                                                                                                                                                | 立即查询                                                               |                |
| 深圳肇庆 福田肇庆 福田广州南 肇庆 清除历史                                                                                                                                                                                                                                                                                                                                                                                                                                                                                                                                                                                                                                                                                                                                                                                                                                                                                                                                                                                                                                                                                                                                                                                                                                                                                                                                                                                                                                                                                                                                                                                                                                                                                                                                                                                                                                                                                                                                                                                                                                                                                             |                                                                    | 清除             |
| 前面    而     前面    前面    而     而     而     而     而     而     而     而     而     而     而     而     而     而     而     而     而     而     而     而     而     而     而     而     而     而     而     而     而     而     而     而     而     而     而     而     而     而     而     而     而     而     而     而     而     而     而     而     而     而     而     而     而     而     而     而     而     而     而     而     而     而     而     而     而     而     而     而     而     而     而     而     而     而     而     而     而     而     而     而     而     而     而     而     而     而     而     而     而     而     而     而     而     而     而     而     而     而     而     而     而     而     而     而     而     而     而     而     而     而     而     而     而     而     而     而     而     而     而     而     而     而     而     而     而     而     而     而     而     而     而     而     而     而     而     而     而     而     而     而 | 已购产品                                                               |                |
|                                                                                                                                                                                                                                                                                                                                                                                                                                                                                                                                                                                                                                                                                                                                                                                                                                                                                                                                                                                                                                                                                                                                                                                                                                                                                                                                                                                                                                                                                                                                                                                                                                                                                                                                                                                                                                                                                                                                                                                                                                                                                                                     | デア港高鉄<br>市西九水:"州南<br>助子 2024年02月22日約6月                             | 去使用<br>剩余20次   |
| 餐饮·特产 汽车票 铁路商城 中铁畅行卡 出行保险                                                                                                                                                                                                                                                                                                                                                                                                                                                                                                                                                                                                                                                                                                                                                                                                                                                                                                                                                                                                                                                                                                                                                                                                                                                                                                                                                                                                                                                                                                                                                                                                                                                                                                                                                                                                                                                                                                                                                                                                                                                                                           | 最新产品                                                               | (查看全部 >)       |
| 热门翻山越岭,去彩云之南: > 次田 (梁大车,周游华夏) > 3                                                                                                                                                                                                                                                                                                                                                                                                                                                                                                                                                                                                                                                                                                                                                                                                                                                                                                                                                                                                                                                                                                                                                                                                                                                                                                                                                                                                                                                                                                                                                                                                                                                                                                                                                                                                                                                                                                                                                                                                                                                                                   | <b>广深港高铁</b> 广州南-香港西九龙<br><u>淀開票 60次/30天</u> ] <mark>发别说明 ●</mark> | 去下单            |
| ⑦ □ E ♡ 户<br>首页 出行服务 订单 铁路会员 我的                                                                                                                                                                                                                                                                                                                                                                                                                                                                                                                                                                                                                                                                                                                                                                                                                                                                                                                                                                                                                                                                                                                                                                                                                                                                                                                                                                                                                                                                                                                                                                                                                                                                                                                                                                                                                                                                                                                                                                                                                                                                                     | 112 (11)<br>计次·注册页 预约记录                                            | <b>日</b><br>订单 |

1 After logging into your account, click on "計次・定期票" (Multi-ride tickets) and select the ticket to be used from "已購產品" (Product bought) section (the remaining counts of seat reservation available will be shown on the screen). Then click on "去使用" (To use)

2 The System will list available dates and trains. Select and click "立即預約" (Reserve now)

3 Choose your seat preference and click on "確認" (Confirm) to complete the reservation