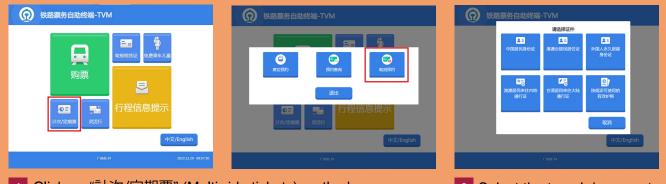

## 1. Seat Reservation

1 Click on "計次•定期票"(Multi-ride tickets) on the homepage and click on "席位預約"(Seat reservation)

| 漂务自助终端·               | -TVM                    |                      | _     |
|-----------------------|-------------------------|----------------------|-------|
|                       | 请选择证件                   |                      | _     |
| <b>全王</b><br>中国居民身份证  | ▲王<br>港演台居民居住证          | ▲王<br>外国人永久居留<br>身份证 |       |
| 全日<br>港澳居民来往内地<br>通行证 | 2000<br>台湾居民来往大陆<br>通行证 | 按规定可使用的     有效护照     |       |
|                       |                         | 取消                   |       |
|                       |                         | 中文/En                | glish |
|                       |                         |                      |       |

2 Select the travel document type and scan the identification document

Note

Reservation information can be viewed at Ticket Machines. Click on "計次•定期票" (Multi-ride tickets) on the homepage and then "預約查詢" (Query for reservation). Follow the instructions to view relevant details