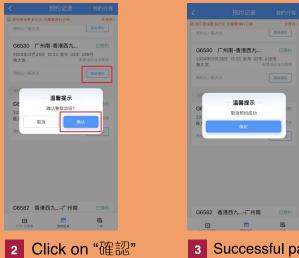

## 2. Reservation Cancellation

|                                                                                                                                                                                                                                                                                                                                                                                                                                                                                                                                                                                                                                                                                                                                                                                                                                                                                                                                                                                                                                                                                                                                                                                                                                                                                                                                                                                                                                                                                                                                                                                                                                                                                                                                                                                                                                                                                                                                                                                                                                                                                                                     | く 计次·定期票                                                  |                 | <                     | 预约记录                     | 我的行程                    |
|---------------------------------------------------------------------------------------------------------------------------------------------------------------------------------------------------------------------------------------------------------------------------------------------------------------------------------------------------------------------------------------------------------------------------------------------------------------------------------------------------------------------------------------------------------------------------------------------------------------------------------------------------------------------------------------------------------------------------------------------------------------------------------------------------------------------------------------------------------------------------------------------------------------------------------------------------------------------------------------------------------------------------------------------------------------------------------------------------------------------------------------------------------------------------------------------------------------------------------------------------------------------------------------------------------------------------------------------------------------------------------------------------------------------------------------------------------------------------------------------------------------------------------------------------------------------------------------------------------------------------------------------------------------------------------------------------------------------------------------------------------------------------------------------------------------------------------------------------------------------------------------------------------------------------------------------------------------------------------------------------------------------------------------------------------------------------------------------------------------------|-----------------------------------------------------------|-----------------|-----------------------|--------------------------|-------------------------|
| 12306.<br>网络订餐 · · · · · · · · · · · · · · · · · · ·                                                                                                                                                                                                                                                                                                                                                                                                                                                                                                                                                                                                                                                                                                                                                                                                                                                                                                                                                                                                                                                                                                                                                                                                                                                                                                                                                                                                                                                                                                                                                                                                                                                                                                                                                                                                                                                                                                                                                                                                                                                                | 预约随心乘出行                                                   | 更便捷             | 8. 您可查询更多计》<br>01月27日 | k·定期票候补订单                | 去查询                     |
| 火车票 みる 日本 スキ素                                                                                                                                                                                                                                                                                                                                                                                                                                                                                                                                                                                                                                                                                                                                                                                                                                                                                                                                                                                                                                                                                                                                                                                                                                                                                                                                                                                                                                                                                                                                                                                                                                                                                                                                                                                                                                                                                                                                                                                                                                                                                                       | ■ 通勤差旅<br>一                                               | 旅游              |                       | 港西九广州南<br>日 18:23 发车 02车 | 已預約<br>028号<br>车票当日当次有效 |
| 香港西九龙 🐵 广州南<br>1月25日 🔤                                                                                                                                                                                                                                                                                                                                                                                                                                                                                                                                                                                                                                                                                                                                                                                                                                                                                                                                                                                                                                                                                                                                                                                                                                                                                                                                                                                                                                                                                                                                                                                                                                                                                                                                                                                                                                                                                                                                                                                                                                                                                              | 香港西九龙                                                     | 广州南<br>③ 票种说明   | 预约人: 陈大文              |                          | 取消预约                    |
| 查询车票 二二二 一章天 福田二十十章 雪河 清朝历史                                                                                                                                                                                                                                                                                                                                                                                                                                                                                                                                                                                                                                                                                                                                                                                                                                                                                                                                                                                                                                                                                                                                                                                                                                                                                                                                                                                                                                                                                                                                                                                                                                                                                                                                                                                                                                                                                                                                                                                                                                                                                         | 立即查询                                                      | 清除              |                       | 港西九广州南<br>日 18:56 发车 02车 | 已预约<br>01A号<br>车票当日当次有效 |
| (1) (1) (2) (2) (2) (2) (2) (2) (2) (2) (2) (2                                                                                                                                                                                                                                                                                                                                                                                                                                                                                                                                                                                                                                                                                                                                                                                                                                                                                                                                                                                                                                                                                                                                                                                                                                                                                                                                                                                                                                                                                                                                                                                                                                                                                                                                                                                                                                                                                                                                                                                                                                                                      | 已购产品                                                      | 清除              | 预约人:陈大文               |                          | 取消用的                    |
|                                                                                                                                                                                                                                                                                                                                                                                                                                                                                                                                                                                                                                                                                                                                                                                                                                                                                                                                                                                                                                                                                                                                                                                                                                                                                                                                                                                                                                                                                                                                                                                                                                                                                                                                                                                                                                                                                                                                                                                                                                                                                                                     | 广深港高铁<br>香港西九龙-广州南<br>请于2024年02月22日前岛用                    | 去使用<br>则余20次    |                       |                          |                         |
| 餐饮·特产 汽车票 铁路商城 中铁畅行卡 出行保险<br>执门 翻山越岭,去彩云之南!                                                                                                                                                                                                                                                                                                                                                                                                                                                                                                                                                                                                                                                                                                                                                                                                                                                                                                                                                                                                                                                                                                                                                                                                                                                                                                                                                                                                                                                                                                                                                                                                                                                                                                                                                                                                                                                                                                                                                                                                                                                                         | 最新产品                                                      | (查看全部))         |                       |                          |                         |
| 资讯 (乘火车,周游年夏) 2 温器服务 >                                                                                                                                                                                                                                                                                                                                                                                                                                                                                                                                                                                                                                                                                                                                                                                                                                                                                                                                                                                                                                                                                                                                                                                                                                                                                                                                                                                                                                                                                                                                                                                                                                                                                                                                                                                                                                                                                                                                                                                                                                                                                              | 广深港高铁 广州南-香港西九龙<br>定期票 60次/30天 規則说明 ●                     | 去下单             |                       |                          |                         |
| ①     ①     □     □     □     ○     ○     ○     ○     ○     ○     ○     □     □     □     □     □     □     □     □     □     □     □     □     □     □     □     □     □     □     □     □     □     □     □     □     □     □     □     □     □     □     □     □     □     □     □     □     □     □     □     □     □     □     □     □     □     □     □     □     □     □     □     □     □     □     □     □     □     □     □     □     □     □     □     □     □     □     □     □     □     □     □     □     □     □     □     □     □     □     □     □     □     □     □     □     □     □     □     □     □     □     □     □     □     □     □     □     □     □     □     □     □     □     □     □     □     □     □     □     □     □     □     □     □     □     □     □     □     □     □     □     □     □     □     □     □     □     □     □     □     □     □     □     □     □     □     □     □     □     □     □     □     □     □     □     □     □     □     □     □     □     □     □     □     □     □     □     □     □     □     □     □     □     □     □     □     □     □     □     □     □     □     □     □     □     □     □     □     □     □     □     □     □     □     □     □     □     □     □     □     □     □     □     □     □     □     □     □     □     □     □     □     □     □     □     □     □     □     □     □     □     □     □     □     □     □     □     □     □     □     □     □     □     □     □     □     □     □     □     □     □     □     □     □     □     □     □     □     □     □     □     □     □     □     □     □     □     □     □     □     □     □     □     □     □     □     □     □     □     □     □     □     □     □     □     □     □     □     □     □     □     □     □     □     □     □     □     □     □     □     □     □     □     □     □     □     □     □     □     □     □     □     □     □     □     □     □     □     □     □     □     □     □     □     □     □     □     □     □     □     □     □     □     □     □     □     □     □     □     □     □     □     □     □     □     □     □     □     □ | ご<br>(注)<br>(注)<br>(注)<br>(注)<br>(注)<br>(注)<br>(注)<br>(注) | <b>日</b><br>(7年 | <b>記</b><br>计次・定期原    | (1)<br>预约记录              | <b>E.</b><br>17#        |

1 Click on "計次•定期票" (Multi-ride tickets) on the homepage and then "預約紀錄" (Reservation record) to select the reservation order to be cancelled

- 2 Click on "確認" (Confirm) to cancel the reservation
- 3 Successful page is shown after cancellation